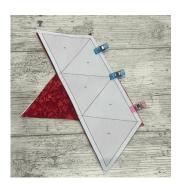

Join the centre pieces together as shown.

Attach both sides as shown.

Attach long top strip, as shown here for star 5.

Once all templates have been stitched together, press and remove paper from the back.