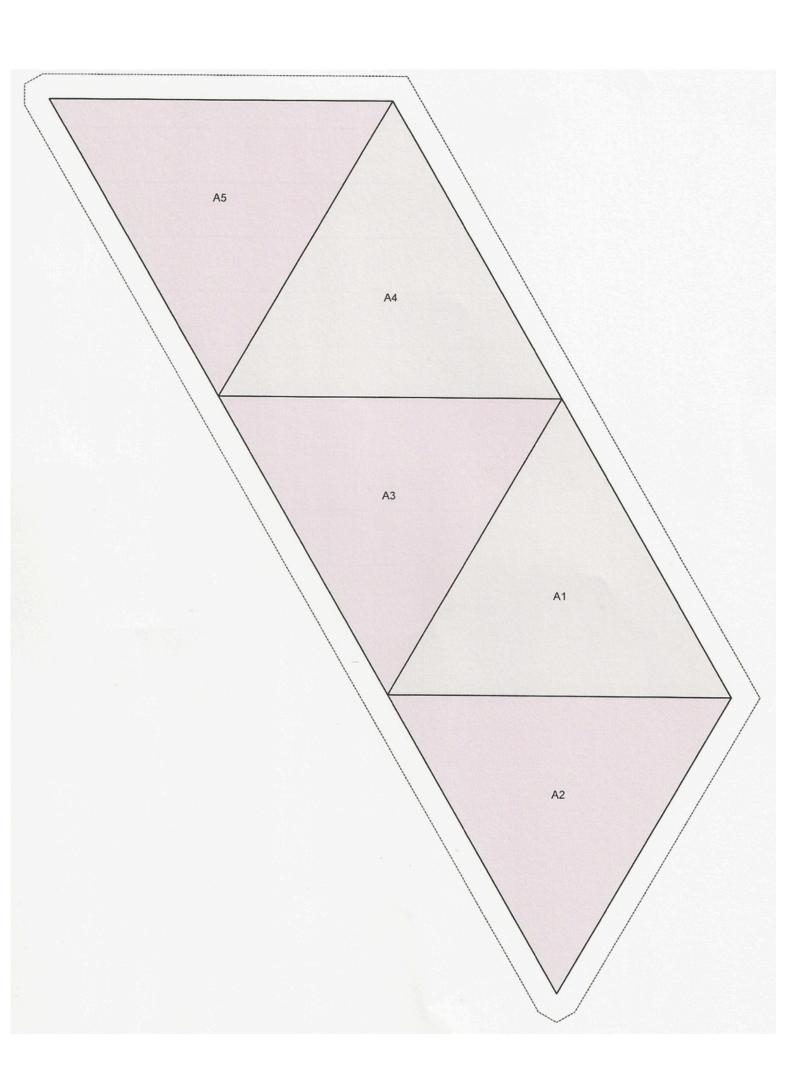

## Star 6

How to make star 6

This star is made using the Foundation Paper Piecing method, which is not only very easy but incredibly accurate. Watch the video for the 12 Days of Christmas Day 5.

Cut 6 pieces, 7½" x 4" from the light fabric A (cut 3 pairs right sides together) Templates: B1, B3, C1, C3, D1, D3

Cut 6 pieces, 4½" x 4½" from the medium fabric B Templates: A1, A4, A5, B2, C2, D2

Cut 6 pieces, 4½" x 4½" from the dark fabric C Templates: A2, A3, A5, B1, B3, B4

You may notice some letters and numbers are repeated, please just follow the instructions and trust the process.

Cut out the templates provided, you will need to tape a piece (highlighted) together, because we use them for sewing the star together.