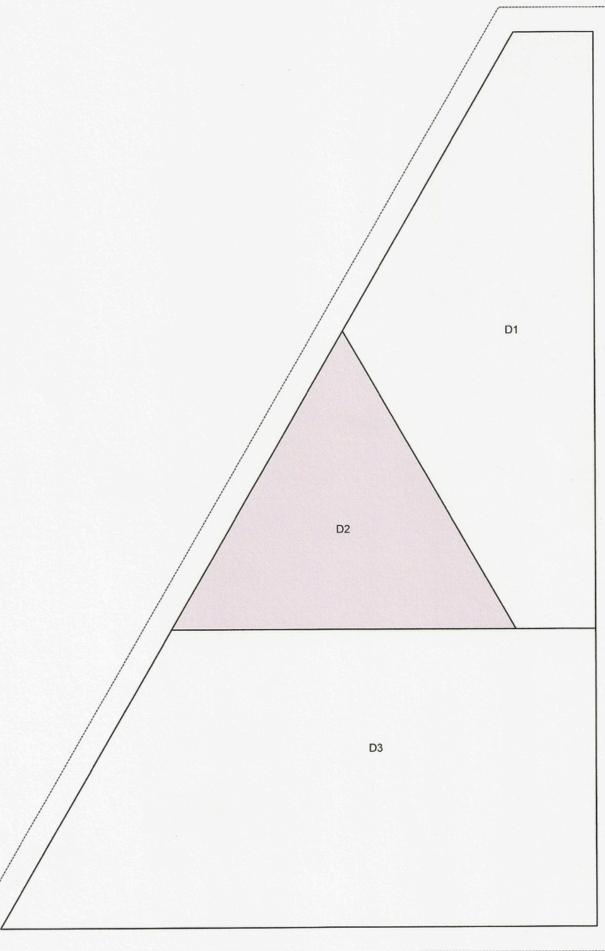

## Star 6

How to make star 6

This star is made using the Foundation Paper Piecing method, which is not only very easy but incredibly accurate. Watch the video for the 12 Days of Christmas Day 5.

Cut 6 pieces, 7½" x 4" from the light fabric A (cut 3 pairs right sides together) Templates: B1, B3, C1, C3, D1, D3

Cut out the templates provided, you will need to tape a piece (highlighted) together, because we use them for sewing the star together.

Fold all the templates along the solid lines

Place fabric right side down, trim to ¼" from the fold of template.

Place a medium square right side up and line up with trim line. Sew along line.

Fold back the paper and trim fabrics.