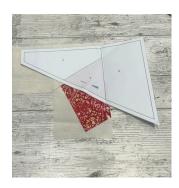

Fold all the templates along the solid lines

Place fabric right side down, trim to ¼" from the fold of template.

Place a medium square right side up and line up with trim line. Sew along line.

Fold back the paper and trim fabrics.

Place the 3rd piece right side up against trimmed line. Sew down the solid line.

Trimmed, do not remove the paper. Press well.

Continue sewing all the remaining shapes following this method. Use the numbers on the template to guide you with the order of sewing together. Watch the video!