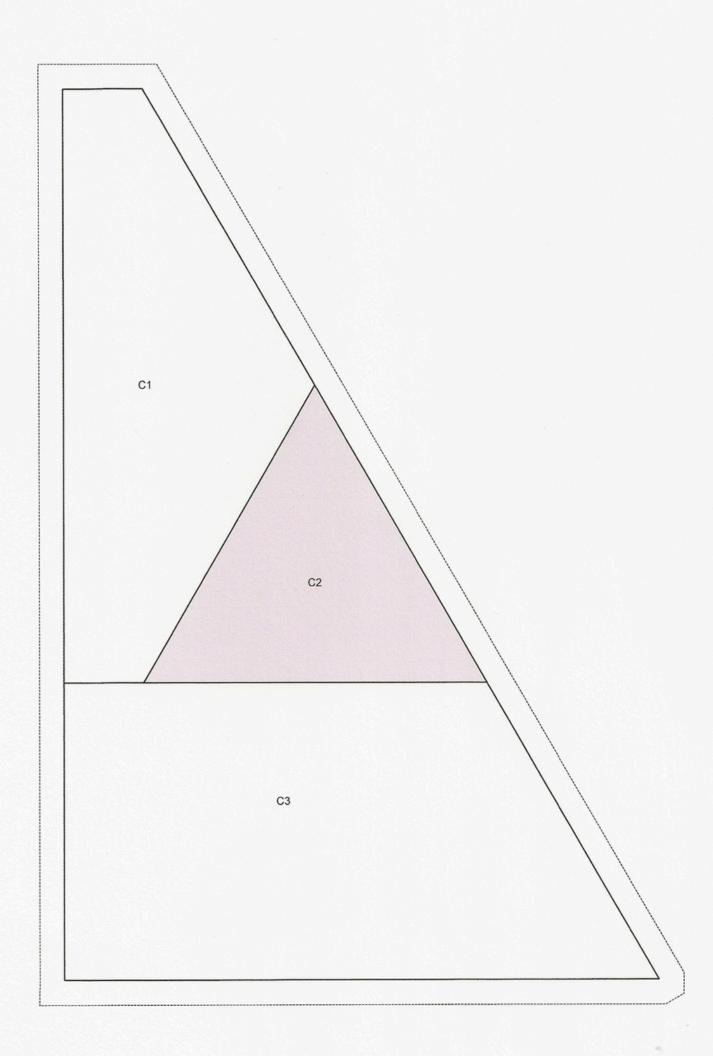

## Star 6

How to make star 6

This star is made using the Foundation Paper Piecing method, which is not only very easy but incredibly accurate. Watch the video for the 12 Days of Christmas Day 5.

Cut 6 pieces, 7½" x 4" from the light fabric A (cut 3 pairs right sides together) Templates: B1, B3, C1, C3, D1, D3

Cut 6 pieces, 4½" x 4½" from the medium fabric B Templates: A1, A4, A5, B2, C2, D2

Cut 6 pieces, 4½" x 4½" from the dark fabric C Templates: A2, A3, A5, B1, B3, B4

You may notice some letters and numbers are repeated, please just follow the instructions and trust the process.

Cut out the templates provided, you will need to tape a piece (highlighted) together, because we use them for sewing the star together.