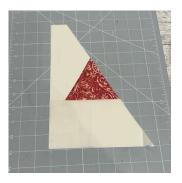

Place the 3rd piece right side up against trimmed line. Sew down the solid line.

Trimmed, do not remove the paper. Press well.

Continue sewing all the remaining shapes following this method. Use the numbers on the template to guide you with the order of sewing together. Watch the video!