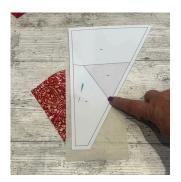

Place the 3rd piece right side up against trimmed line. Sew down the solid line.

Trimmed, do not remove the paper. Press well.

Continue sewing all the remaining shapes following this method. Use the numbers on the template to guide you with the order of sewing together. Watch the video!