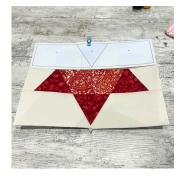

Join the centre pieces together as shown.

Attach both sides as shown.

Attach long top strip, as shown here for star 5.

Once all templates have been stitched together, press and remove paper from the back.