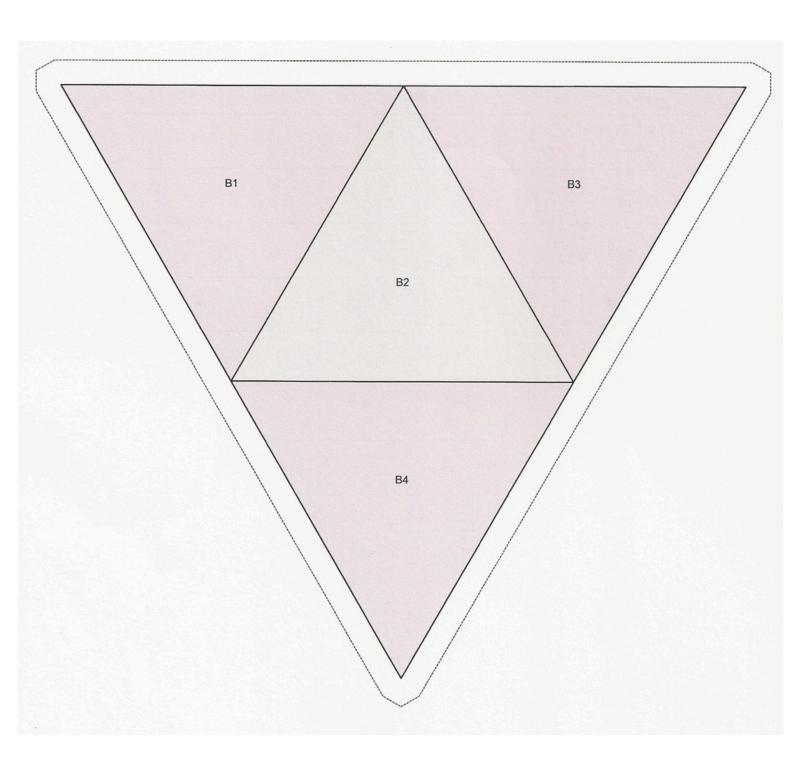

## Star 6

How to make star 6

This star is made using the Foundation Paper Piecing method, which is not only very easy but incredibly accurate. Watch the video for the 12 Days of Christmas Day 5.

Cut 6 pieces, 7½" x 4" from the light fabric A (cut 3 pairs right sides together) Templates: B1, B3, C1, C3, D1, D3

Cut 6 pieces, 4½" x 4½" from the medium fabric B Templates: A1, A4, A5, B2, C2, D2

Cut 6 pieces, 4½" x 4½" from the dark fabric C Templates: A2, A3, A5, B1, B3, B4

You may notice some letters and numbers are repeated, please just follow the instructions and trust the process.

Cut out the templates provided, you will need to tape a piece (highlighted) together, because we use them for sewing the star together.