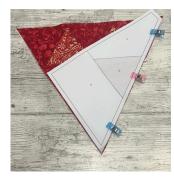

Place the 3rd piece right side up against trimmed line. Sew down the solid line.

Trimmed, do not remove the paper. Press well.

Continue sewing all the remaining shapes following this method. Use the numbers on the template to guide you with the order of sewing together. Watch the video!

Join the centre pieces together as shown.

Attach both sides as shown.

Attach long top strip, as shown here for star 5.

Once all templates have been stitched together, press and remove paper from the back.