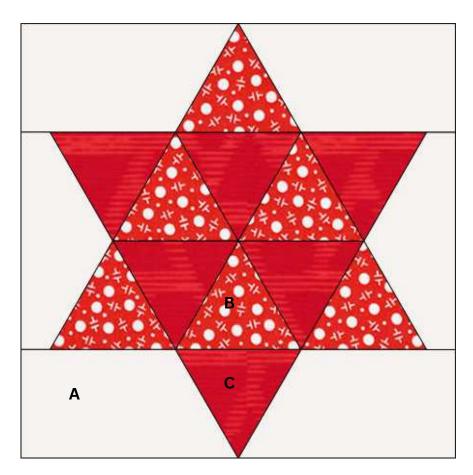

## Star 6

How to make star 6

This star is made using the Foundation Paper Piecing method, which is not only very easy but incredibly accurate. Watch the video for the 12 Days of Christmas Day 5.

Cut 6 pieces, 7½" x 4" from the light fabric A (cut 3 pairs right sides together) Templates: B1, B3, C1, C3, D1, D3

Cut 6 pieces, 4½" x 4½" from the medium fabric B Templates: A1, A4, A5, B2, C2, D2

Cut 6 pieces, 4½" x 4½" from the dark fabric C Templates: A2, A3, A5, B1, B3, B4

You may notice some letters and numbers are repeated, please just follow the instructions and trust the process.

Cut out the templates provided, you will need to tape a piece (highlighted) together, because we use them for sewing the star together.