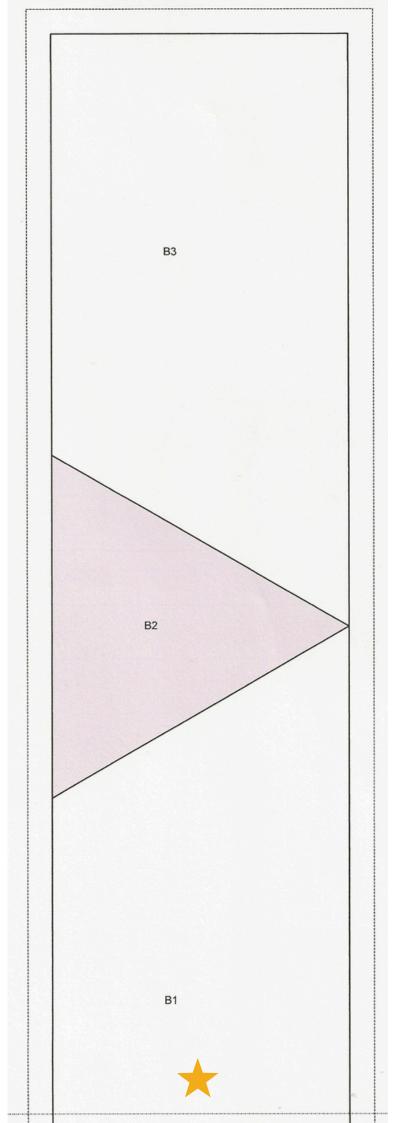

## Star 6

How to make star 6

This star is made using the Foundation Paper Piecing method, which is not only very easy but incredibly accurate. Watch the video for the 12 Days of Christmas Day 5.

Cut 6 pieces, 7½" x 4" from the light fabric A (cut 3 pairs right sides together) Templates: B1, B3, C1, C3, D1, D3

Cut 6 pieces, 4½" x 4½" from the medium fabric B Templates: A1, A4, A5, B2, C2, D2

Cut 6 pieces, 4½" x 4½" from the dark fabric C Templates: A2, A3, A5, B1, B3, B4

You may notice some letters and numbers are repeated, please just follow the instructions and trust the process.

Cut out the templates provided, you will need to tape a piece (highlighted) together, because we use them for sewing the star together.