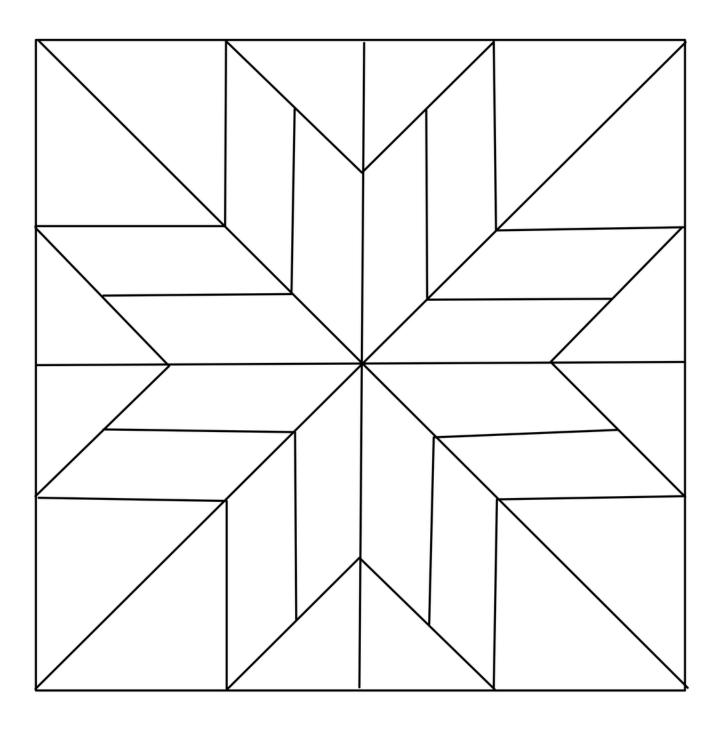

## Star 8

How to make star 8

Cut 4 (4¼" x 4¼") from light fabric A Cut 1 (6½" x 6½") from light fabric A Cut 1 WOF x 1¾" from medium fabric B Cut 1 WOF x 1¾" from dark fabric C

Prepare the fabrics:

Cut the 4 small squares diagonally

Cut the 1 large square diagonally making 8 triangles

Take the long strips and sew right sides together, press the seam to one side. Using the template provided cut 4, flip the template over and cut another 4, so you have a mirror image of the design. Please watch the video.

I will show you in the video the piecing together. Please accept that these are cutting instructions only, so you are ready to sew along with me.

Please watch the video for a full tutorial, these instructions are a guide.