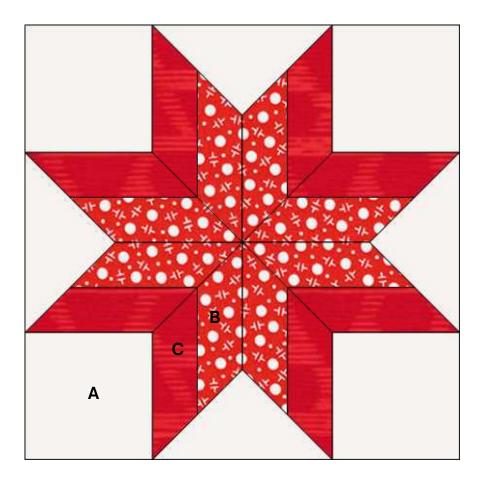

## Star 8

How to make star 8

Cut 4 (4¼" x 4¼") from light fabric A Cut 1 (6½" x 6½") from light fabric A Cut 1 WOF x 1¾" from medium fabric B Cut 1 WOF x 1¾" from dark fabric C

Prepare the fabrics:

Cut the 4 small squares diagonally

Cut the 1 large square diagonally making 8 triangles

Take the long strips and sew right sides together, press the seam to one side. Using the template provided cut 4, flip the template over and cut another 4, so you have a mirror image of the design. Please watch the video.

I will show you in the video the piecing together. Please accept that these are cutting instructions only, so you are ready to sew along with me.

Please watch the video for a full tutorial, these instructions are a guide.