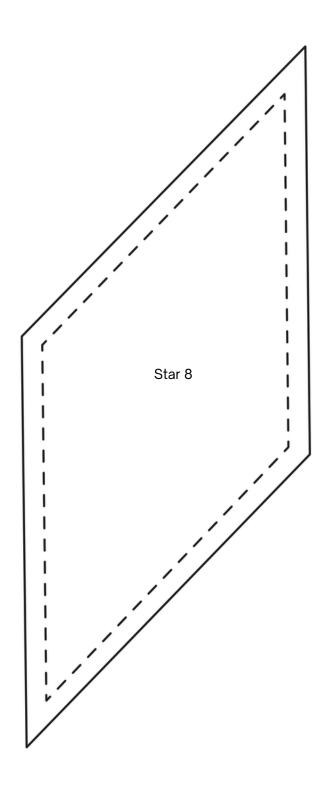

Cut the 1 large square diagonally making 8 triangles

Take the long strips and sew right sides together, press the seam to one side. Using the template provided cut 4, flip the template over and cut another 4, so you have a mirror image of the design. Please watch the video.

I will show you in the video the piecing together. Please accept that these are cutting instructions only, so you are ready to sew along with me.

Please watch the video for a full tutorial, these instructions are a guide.